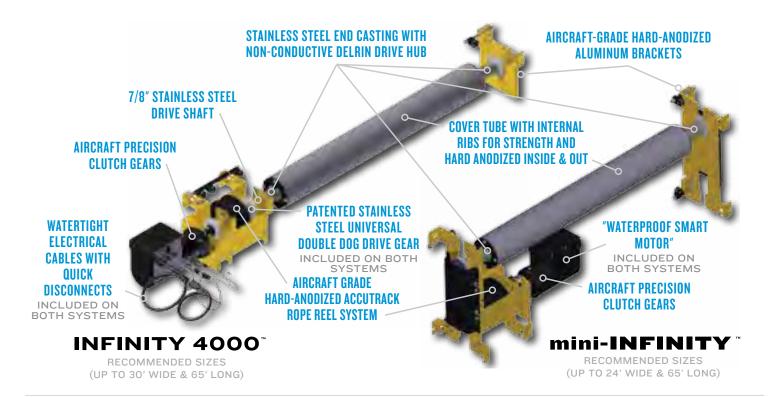

### INFINITY 4000 AUTOMATIC SWIMMING POOL COVER

INFINITY 4000 AUTOMATIC SWIMMING POOL COVER

NEW POOLS

**NEW POOLS** 

The Pool Cover Specialists® Infinity 4000 is a masterpiece of worry free engineering. Simply turn a key, and your Pool Cover Specialists pool cover will effortlessly open and close in seconds. Specifically designed to be the most maintenance free cover system on the market, the Infinity 4000 also includes the most powerful, waterproof motor in the industry with patented smart technology, which calculates and dials in the precise amount of power needed for any size pool. The Infinity 4000 is available in electric or hydraulic to meet your specific needs.

**NEW POOLS & SPAS** 

Don't let the name fool you...there is nothing "mini" about this incredible automatic pool cover system when it comes to power, convenience, and workload.

The mini-Infinity automatic swimming pool cover system is designed for both New Construction and for Existing Pools and is just as powerful as the Infinity 4000. The reason it's called a mini-Infinity is because of its unique patented "profile" which allows a wider range of installation options and uses.

#### **NEW/EXISTING POOLS**

The mini-Infinity<sup>™</sup> comes with all the premium components of the Infinity 4000<sup>™</sup>, but has the motor and drive components mounted underneath, which takes up less horizontal space and allows installation where an Infinity 4000 is not as practical, space is limited, or aesthetics are a concern. Below is a comparison of the Infinity 4000 and the mini-Infinity, you can see how the motor and mechanism of the mini-Infinity is mounted below the roll-up tube, allowing it to be installed in more confined spaces.