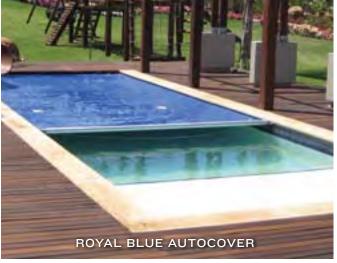

## A BEAUTIFUL POOL, WITH THE TIME TO ENJOY IT

We know you have a beautiful pool. That is why Pool Cover Specialists® automatic swimming pool cover systems are designed to help keep your swimming pool and backyard environment the focal point... not the pool cover. The Pool Cover Specialists® Infinity 4000™ automatic swimming pool cover helps you maximize the time you have to enjoy your pool while minimizing the time you spend maintaining it. With eleven fade and chemical resistant colors to choose from, a Pool Cover Specialists® automatic swimming pool cover is never a distraction as it seamlessly blends into your backyard environment. When it's time to use your pool, your Pool Cover Specialists® pool cover effortlessly retracts completely out of the way, leaving your beautiful clean pool open for all to enjoy.

#### **AUTOMATIC POOL COVER SELECTION**

**FABRIC AND COLOR CHOICES** 

Pool Cover Specialists® engineers have custom formulated a proprietary pool cover fabric which resists fading, chemical damage, abrasion and algae growth. In addition, this unique fabric has been designed to provide unmatched structural integrity and the longest fabric life in the industry. Available in a variety of colors to compliment the aesthetics of your backyard and pool area, this incredible fabric is also protected with a seven year limited warranty.