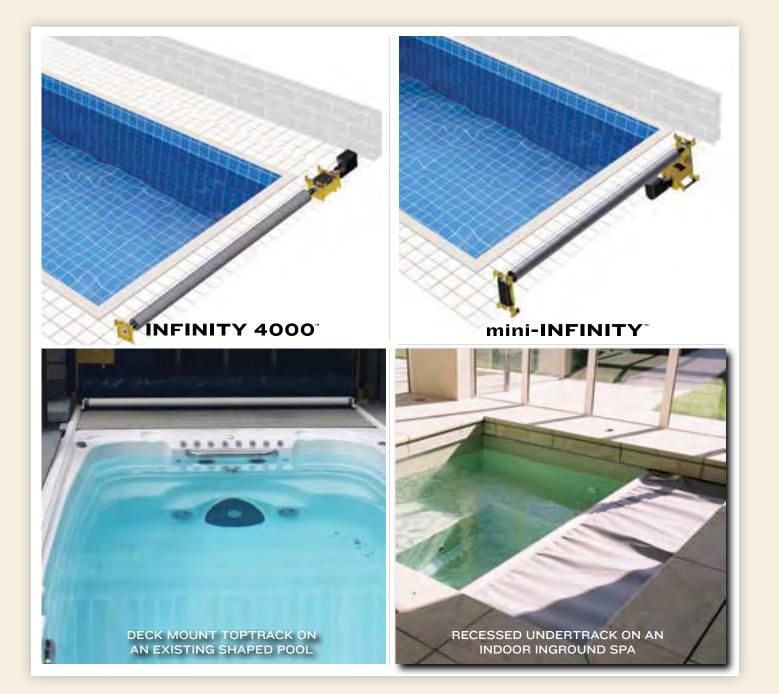

### INFINITY 4000 AUTOMATIC SWIMMING POOL COVER

INFINITY 4000 AUTOMATIC SWIMMING POOL COVER

NEW POOLS

**NEW POOLS** 

The Pool Cover Specialists® Infinity 4000 is a masterpiece of worry free engineering. Simply turn a key, and your Pool Cover Specialists pool cover will effortlessly open and close in seconds. Specifically designed to be the most maintenance free cover system on the market, the Infinity 4000 also includes the most powerful, waterproof motor in the industry with patented smart technology, which calculates and dials in the precise amount of power needed for any size pool. The Infinity 4000 is available in electric or hydraulic to meet your specific needs.

**NEW POOLS & SPAS** 

Don't let the name fool you...there is nothing "mini" about this incredible automatic pool cover system when it comes to power, convenience, and workload.

The mini-Infinity automatic swimming pool cover system is designed for both New Construction and for Existing Pools and is just as powerful as the Infinity 4000. The reason it's called a mini-Infinity is because of its unique patented "profile" which allows a wider range of installation options and uses.

#### **NEW/EXISTING POOLS**

The mini-Infinity<sup>™</sup> comes with all the premium components of the Infinity 4000<sup>™</sup>, but has the motor and drive components mounted underneath, which takes up less horizontal space and allows installation where an Infinity 4000 is not as practical, space is limited, or aesthetics are a concern. Below is a comparison of the Infinity 4000 and the mini-Infinity, you can see how the motor and mechanism of the mini-Infinity is mounted below the roll-up tube, allowing it to be installed in more confined spaces.