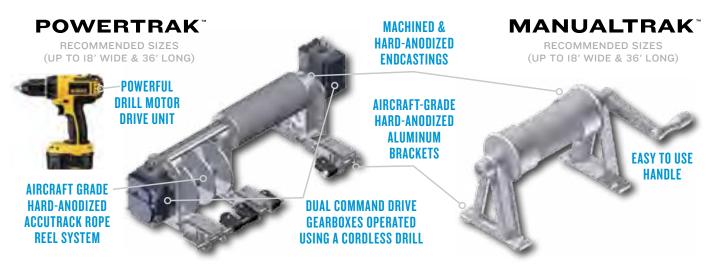

The Patented PowerTRAK™ Semi-Automatic Swimming Pool Cover System is an engineering masterpiece and the ONLY Semi-Automatic pool cover on the market. The PowerTRAK was designed for smaller pools where getting power to the swimming pool is not practical, or a mid-range auto cover is desired.

The PowerTRAK is built for medium to small size pools and spas and operates using a powerful rechargeable drill (included), instead of IIO or 220 Volt power. This means it can be added to almost any existing pool or new construction and no added electrical, conduit, or electrical permits are required.

It is extremely convenient, easy to run, and very low maintenance.

### MANUALTRAK MANUAL SAFETY COVER

The ManualTRAK™ is the perfect affordable solution for small to mid-size pools and swim spas where a larger more robust system like our Infinity 4000™ and mini-Infinity are not practical, but you still want and need all the benefits of a swimming pool safety cover. Although it uses a hand crank to remove the cover from the pool, the system utilizes many of the same components used in our Infinity 4000 automatic swimming pool cover system, making it possible to upgrade to a fully automatic system at a later date.

Our unique design does not require the use of anchors, water bags, or tie down straps to hold it in place and features a low-profile track mounted to the deck on each side of the pool. This allows one person to easily crank the pool cover open, and only one person is needed to crank the cover closed.