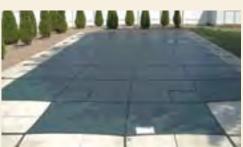

## INFINITY 4000 AUTOMATIC SWIMMING POOL COVER

**EXISTING POOLS** 

Already have a swimming pool? That's not a problem with a Pool Cover Specialists® Infinity 4000 automatic swimming pool cover system.

With over 30 years experience in manufacturing automatic swimming pool covers for existing pools, we have designed specific track and system options that work perfectly with just about every type, shape, or style of existing swimming pool and can be easily retrofitted onto your classic rectangle and many custom shapes.