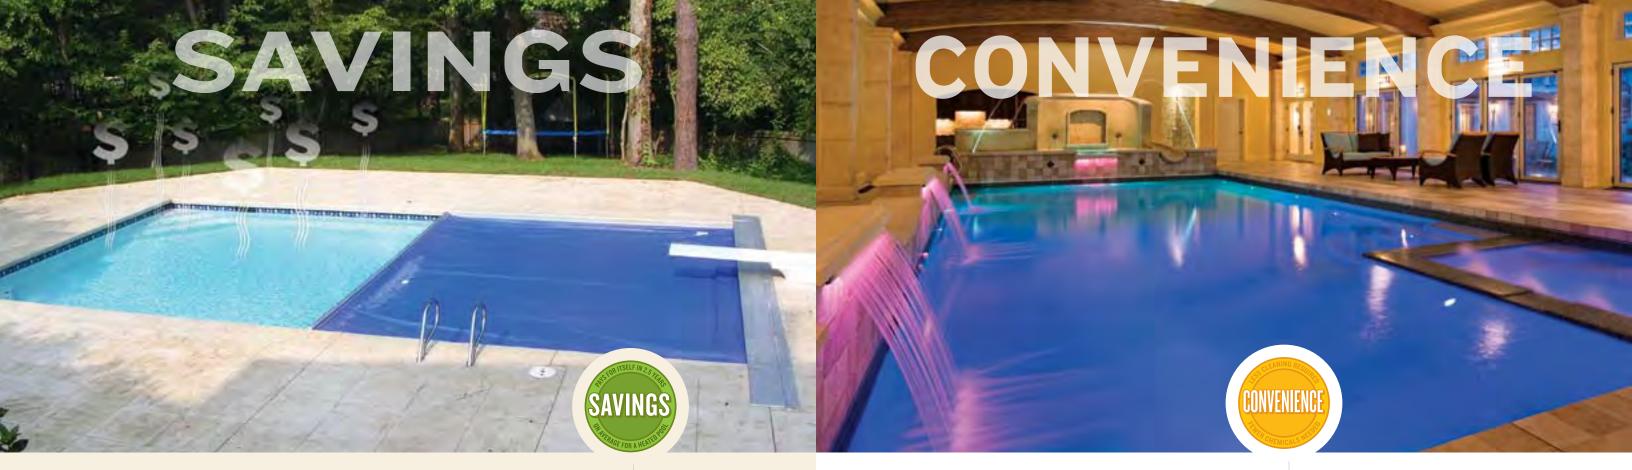

#### IT'S ALL ABOUT THE GREEN

Heating your swimming pool without a cover is like heating your house without a roof! The Department of Energy studied Automatic Swimming Pool Covers and found that by adding a pool cover to your pool, you could stop up to 90% of evaporation and up to 70% of the energy used to heat the pool. This is significant because the average swimming pool can evaporate up to 25,000 gallons of water per year, and evaporation is the greatest cause of heat, chemical and water loss in a backyard pool. Green also means money, and the Department of Energy also found that by reducing the evaporation on a heated pool, the average pool owner could save as much as \$4,330 per year in energy, water, and chemical costs.

#### SAVE ON HEATING AND CHEMICALS\*

| LOCATION      | MONTHS<br>USED | GAS HEATING<br>COST WITHOUT<br>A COVER (\$) | GAS HEATING<br>COST WITH<br>A COVER (\$) | CHEMICALS<br>COST WITHOUT<br>A COVER (\$) | CHEMICALS<br>COST WITH<br>A COVER (\$) | POTENTIAL<br>ANNUAL<br>SAVINGS |
|---------------|----------------|---------------------------------------------|------------------------------------------|-------------------------------------------|----------------------------------------|--------------------------------|
| Miami         | 12             | \$5,760                                     | \$1,280                                  | \$301                                     | \$150                                  | \$4,330                        |
| Atlanta       | 7              | \$4,608                                     | \$947                                    | \$287                                     | \$143                                  | \$3,518                        |
| New York      | 5              | \$3,814                                     | \$640                                    | \$225                                     | \$112                                  | \$3,062                        |
| San Francisco | 6              | \$3,468                                     | \$755                                    | \$215                                     | \$107                                  | \$2,606                        |
| Denver        | 6              | \$3,996                                     | \$832                                    | \$235                                     | \$117                                  | \$3,047                        |
| Los Angeles   | 10             | \$4,759                                     | \$1,096                                  | \$301                                     | \$150                                  | \$3,813                        |
| Dallas        | 7              | \$2,348                                     | \$433                                    | \$301                                     | \$150                                  | \$2,065                        |

## A BEAUTIFUL POOL, WITH THE TIME TO ENJOY IT

We know you have a beautiful pool. That is why Pool Cover Specialists® automatic swimming pool cover systems are designed to help keep your swimming pool and backyard environment the focal point... not the pool cover. The Pool Cover Specialists® Infinity 4000™ automatic swimming pool cover helps you maximize the time you have to enjoy your pool while minimizing the time you spend maintaining it. With eleven fade and chemical resistant colors to choose from, a Pool Cover Specialists® automatic swimming pool cover is never a distraction as it seamlessly blends into your backyard environment. When it's time to use your pool, your Pool Cover Specialists® pool cover effortlessly retracts completely out of the way, leaving your beautiful clean pool open for all to enjoy.

**FACT**: Simply turn the key and your pool is quickly and safely covered or uncovered in just seconds with no effort from you. Convenience and ease of use is the simple reason more people put their trust in a Pool Cover Specialists® automatic swimming pool cover over any other cover.