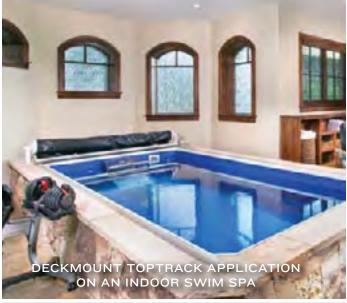

## OUR POOL COVERS FIT ALMOST ANY POOL, ANY SIZE, ANY SHAPE, ANYWHERE!

If you can dream it...we can figure out how to cover it, so your dream pool is safe, beautiful and green. We can cover almost any shape, size, or type of pool including Swim Spas, Vinyl Liner, Gunite, and Fiberglass, and we have the widest variety of mounting and housing options to get that perfect look you want. Having flexibility and almost unlimited options are just some of the reasons why Pool Cover Specialists® remains the brand of choice of many sports celebrities, movie stars, the Vice Presidential mansion of the United States, and tens of thousands of happy pool owners worldwide.