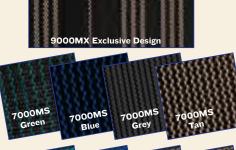

### 25 Year Warranty The 9000MX is engineered for a new level of protection. Built with

9000MX™ Max Shade Mesh

new level of protection. Built with reinforced mesh, box stitched thread at critical webbing joints and equipped with heavy-duty suspension, this cover is designed to exceed expectations and is appropriate for demanding applications.

#### 7000MS™ High Shade Mesh 20 Year Warranty

A light-weight, ultra-fine weave mesh blocks 99% of sunlight and filters fine dirt particles down to 40 microns. Rain and melting snow simple drain through the mesh. Excellent all-climate performance in a low maintenance, easy care cover.