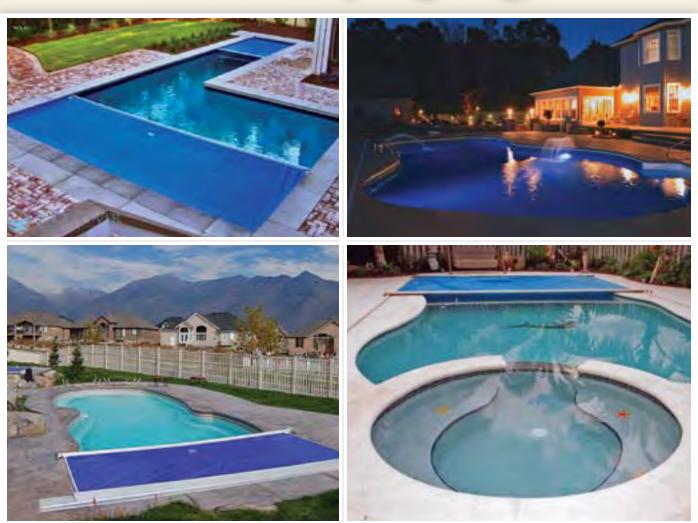

## OUR POOL COVERS FIT ALMOST ANY POOL, ANY SIZE, ANY SHAPE, ANYWHERE!

If you can dream it...we can figure out how to cover it, so your dream pool is safe, beautiful and green. We can cover almost any shape, size, or type of pool including Swim Spas, Vinyl Liner, Gunite, and Fiberglass, and we have the widest variety of mounting and housing options to get that perfect look you want. Having flexibility and almost unlimited options are just some of the reasons why Pool Cover Specialists® remains the brand of choice of many sports celebrities, movie stars, the Vice Presidential mansion of the United States, and tens of thousands of happy pool owners worldwide.

## A BEAUTIFUL POOL, WITH THE TIME TO ENJOY IT

We know you have a beautiful pool. That is why Pool Cover Specialists® automatic swimming pool cover systems are designed to help keep your swimming pool and backyard environment the focal point... not the pool cover. The Pool Cover Specialists® Infinity 4000™ automatic swimming pool cover helps you maximize the time you have to enjoy your pool while minimizing the time you spend maintaining it. With eleven fade and chemical resistant colors to choose from, a Pool Cover Specialists® automatic swimming pool cover is never a distraction as it seamlessly blends into your backyard environment. When it's time to use your pool, your Pool Cover Specialists® pool cover effortlessly retracts completely out of the way, leaving your beautiful clean pool open for all to enjoy.