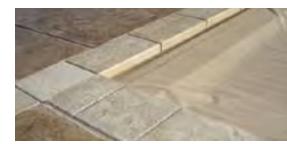

#### **UNDERTRACK: TRACK, COPING AND LID OPTIONS**

52001 Vinyl Liner Retainer Form (Use Track 5503I)

55024 Coping (Total Package Vinvl

52001 Vinyl Liner Retainer 55030 Coping Form (Also available

Bullnose Coping) (Use Track 55031)

55044 55049 Retainer Retainer 55051 Coping 55030 Coping Form Form (55049 also used for (Use Track 5503I) (Use Track 5503I)

(with tail removed) Raised Wall Application (Use Track 5503I)

55050 Retainer 55063 and Brick or Stone Coping (Use Track 55063 No Retainer for Brick and Stone Coping)