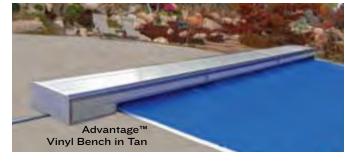

#### **TOP TRACK: TRACK AND BENCH OPTIONS**

Protect your family with our selection of locking options for your new pool cover.

Snap-Down Toptrack Part #54817 (Snap Down Kit #SNI000)

TP2450 Touch Sensitive Touchpad (Upgrade Option)