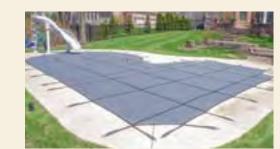

## A BEAUTIFUL POOL, WITH THE TIME TO ENJOY IT

We know you have a beautiful pool. That is why Pool Cover Specialists® automatic swimming pool cover systems are designed to help keep your swimming pool and backyard environment the focal point... not the pool cover. The Pool Cover Specialists® Infinity 4000™ automatic swimming pool cover helps you maximize the time you have to enjoy your pool while minimizing the time you spend maintaining it. With eleven fade and chemical resistant colors to choose from, a Pool Cover Specialists® automatic swimming pool cover is never a distraction as it seamlessly blends into your backyard environment. When it's time to use your pool, your Pool Cover Specialists® pool cover effortlessly retracts completely out of the way, leaving your beautiful clean pool open for all to enjoy.

### INFINITY 4000 AUTOMATIC SWIMMING POOL COVER

INFINITY 4000 AUTOMATIC SWIMMING POOL COVER

NEW POOLS

**NEW POOLS** 

The Pool Cover Specialists® Infinity 4000 is a masterpiece of worry free engineering. Simply turn a key, and your Pool Cover Specialists pool cover will effortlessly open and close in seconds. Specifically designed to be the most maintenance free cover system on the market, the Infinity 4000 also includes the most powerful, waterproof motor in the industry with patented smart technology, which calculates and dials in the precise amount of power needed for any size pool. The Infinity 4000 is available in electric or hydraulic to meet your specific needs.