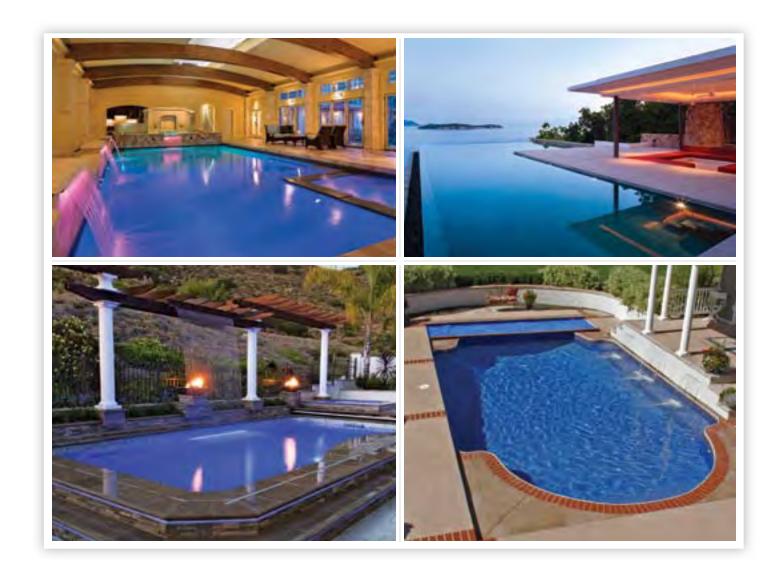

## THINKING OF BUILDING YOUR DREAM POOL?

Exotic water features, beautiful waterfalls, custom raised walls, incredible negative and/or vanishing edges, custom pool shapes, extreme cantilever decks, intriguing deck on deck applications and more!

With a Pool Cover Specialists® Infinity 4000™ or mini-Infinity™ automatic swimming pool cover system, you can say "Yes" to all the custom features that turn an ordinary pool into an extraordinary pool.

## OUR POOL COVERS FIT ALMOST ANY POOL, ANY SIZE, ANY SHAPE, ANYWHERE!

If you can dream it...we can figure out how to cover it, so your dream pool is safe, beautiful and green. We can cover almost any shape, size, or type of pool including Swim Spas, Vinyl Liner, Gunite, and Fiberglass, and we have the widest variety of mounting and housing options to get that perfect look you want. Having flexibility and almost unlimited options are just some of the reasons why Pool Cover Specialists® remains the brand of choice of many sports celebrities, movie stars, the Vice Presidential mansion of the United States, and tens of thousands of happy pool owners worldwide.