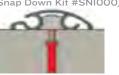

#### **TOP TRACK: TRACK AND BENCH OPTIONS**

Protect your family with our selection of locking options for your new pool cover.

Snap-Down Toptrack Part #54817 (Snap Down Kit #SNI000)

TP2450 Touch Sensitive Touchpad (Upgrade Option)