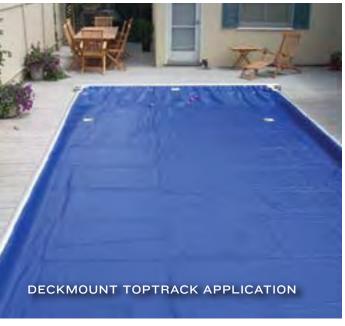

## INFINITY 4000 AUTOMATIC SWIMMING POOL COVER

**EXISTING POOLS** 

Already have a swimming pool? That's not a problem with a Pool Cover Specialists® Infinity 4000 automatic swimming pool cover system.

With over 30 years experience in manufacturing automatic swimming pool covers for existing pools, we have designed specific track and system options that work perfectly with just about every type, shape, or style of existing swimming pool and can be easily retrofitted onto your classic rectangle and many custom shapes.