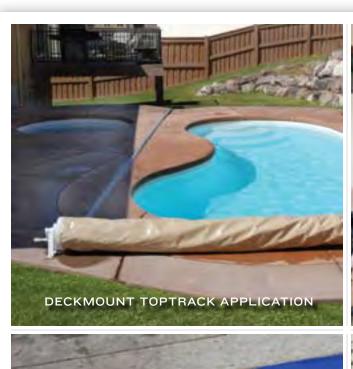

## INFINITY 4000 AUTOMATIC SWIMMING POOL COVER

**EXISTING POOLS** 

Already have a swimming pool? That's not a problem with a Pool Cover Specialists® Infinity 4000 automatic swimming pool cover system.

With over 30 years experience in manufacturing automatic swimming pool covers for existing pools, we have designed specific track and system options that work perfectly with just about every type, shape, or style of existing swimming pool and can be easily retrofitted onto your classic rectangle and many custom shapes.