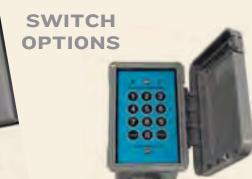

#### **TOP TRACK: TRACK AND BENCH OPTIONS**

Protect your family with our selection of locking options for your new pool cover.

Snap-Down Toptrack Part #54817 (Snap Down Kit #SNI000)

TP2450 Touch Sensitive Touchpad (Upgrade Option)