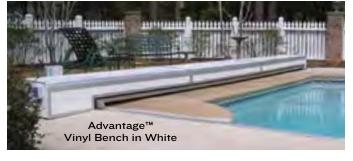

#### **TOP TRACK: TRACK AND BENCH OPTIONS**

Protect your family with our selection of locking options for your new pool cover.

Snap-Down Toptrack Part #54817 (Snap Down Kit #SNI000)

TP2450 Touch Sensitive Touchpad (Upgrade Option)