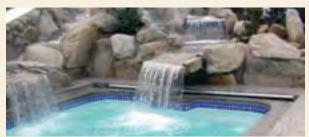

#### WATERFALL/WATER FEATURE SHUTOFF

With Pool Cover Specialists standard sensor and smart board technology, water features are no problem. Our Water Feature Shutoff controller will work on any pool, or you can also use our Hayward/PCS Logic Control Interface with Hayward automated controls.