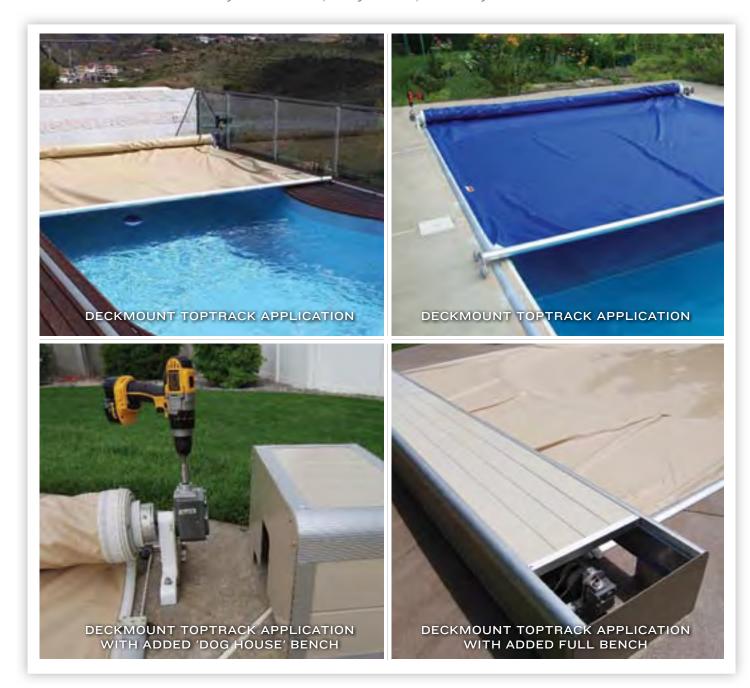

## INFINITY 4000 AUTOMATIC SWIMMING POOL COVER

**EXISTING POOLS** 

Already have a swimming pool? That's not a problem with a Pool Cover Specialists® Infinity 4000 automatic swimming pool cover system.

With over 30 years experience in manufacturing automatic swimming pool covers for existing pools, we have designed specific track and system options that work perfectly with just about every type, shape, or style of existing swimming pool and can be easily retrofitted onto your classic rectangle and many custom shapes.

#### **TOP TRACK: TRACK AND BENCH OPTIONS**

Protect your family with our selection of locking options for your new pool cover.

Snap-Down Toptrack Part #54817 (Snap Down Kit #SNI000)

TP2450 Touch Sensitive Touchpad (Upgrade Option)