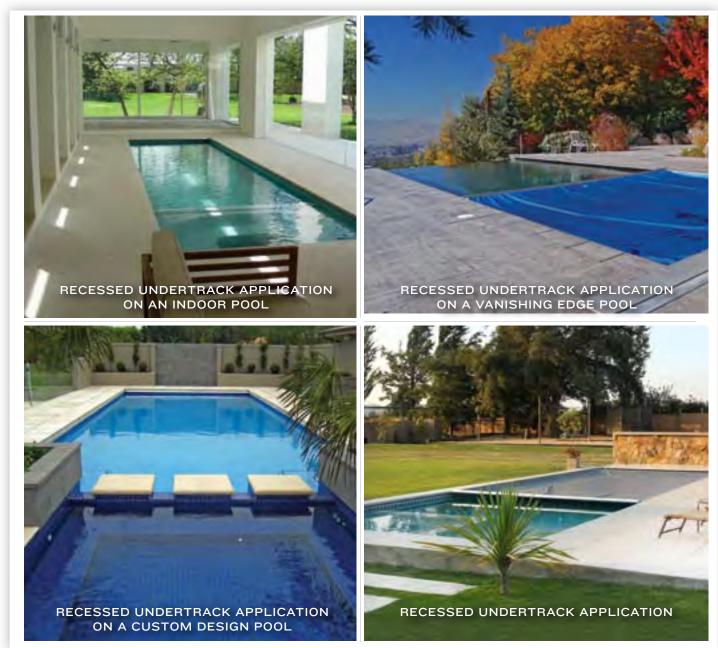

## THINKING OF BUILDING YOUR DREAM POOL?

Exotic water features, beautiful waterfalls, custom raised walls, incredible negative and/or vanishing edges, custom pool shapes, extreme cantilever decks, intriguing deck on deck applications and more!

With a Pool Cover Specialists® Infinity 4000™ or mini-Infinity™ automatic swimming pool cover system, you can say "Yes" to all the custom features that turn an ordinary pool into an extraordinary pool.

## OUR POOL COVERS FIT ALMOST ANY POOL, ANY SIZE, ANY SHAPE, ANYWHERE!

If you can dream it...we can figure out how to cover it, so your dream pool is safe, beautiful and green. We can cover almost any shape, size, or type of pool including Swim Spas, Vinyl Liner, Gunite, and Fiberglass, and we have the widest variety of mounting and housing options to get that perfect look you want. Having flexibility and almost unlimited options are just some of the reasons why Pool Cover Specialists® remains the brand of choice of many sports celebrities, movie stars, the Vice Presidential mansion of the United States, and tens of thousands of happy pool owners worldwide.