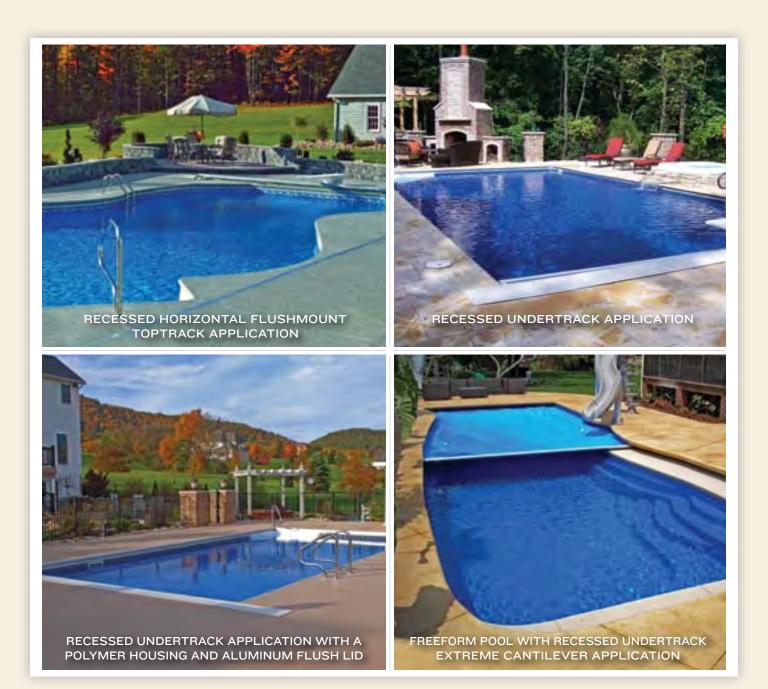

#### **UNDERTRACK: TRACK, COPING AND LID OPTIONS**

52001 Vinyl Liner Retainer Form (Use Track 5503I)

55024 Coping (Total Package Vinvl

52001 Vinyl Liner Retainer 55030 Coping Form (Also available

Bullnose Coping) (Use Track 55031)

55044 55049 Retainer Retainer 55051 Coping 55030 Coping Form Form (55049 also used for (Use Track 5503I) (Use Track 5503I)

(with tail removed) Raised Wall Application (Use Track 5503I)

55050 Retainer 55063 and Brick or Stone Coping (Use Track 55063 No Retainer for Brick and Stone Coping)

**FLUSH RECESSED WALK-ON LID** (USED WITH POLYMER HOUSING)

STANDARD ALUMINUM LID LID PART #54809 · LID HINGE PART #54807 (CANNOT WALK ON)

**CUSTOM WALK-ON TRAY LID** PART #22434 - 22868