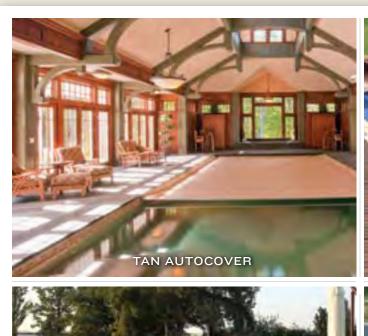

## A BEAUTIFUL POOL, WITH THE TIME TO ENJOY IT

We know you have a beautiful pool. That is why Pool Cover Specialists® automatic swimming pool cover systems are designed to help keep your swimming pool and backyard environment the focal point... not the pool cover. The Pool Cover Specialists® Infinity 4000™ automatic swimming pool cover helps you maximize the time you have to enjoy your pool while minimizing the time you spend maintaining it. With eleven fade and chemical resistant colors to choose from, a Pool Cover Specialists® automatic swimming pool cover is never a distraction as it seamlessly blends into your backyard environment. When it's time to use your pool, your Pool Cover Specialists® pool cover effortlessly retracts completely out of the way, leaving your beautiful clean pool open for all to enjoy.

#### **AUTOMATIC POOL COVER SELECTION**

**FABRIC AND COLOR CHOICES** 

Pool Cover Specialists® engineers have custom formulated a proprietary pool cover fabric which resists fading, chemical damage, abrasion and algae growth. In addition, this unique fabric has been designed to provide unmatched structural integrity and the longest fabric life in the industry. Available in a variety of colors to compliment the aesthetics of your backyard and pool area, this incredible fabric is also protected with a seven year limited warranty.