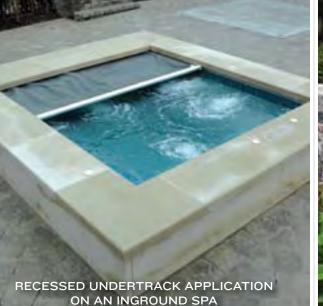

## THINKING OF BUILDING YOUR DREAM POOL?

Exotic water features, beautiful waterfalls, custom raised walls, incredible negative and/or vanishing edges, custom pool shapes, extreme cantilever decks, intriguing deck on deck applications and more!

With a Pool Cover Specialists® Infinity 4000™ or mini-Infinity™ automatic swimming pool cover system, you can say "Yes" to all the custom features that turn an ordinary pool into an extraordinary pool.

## OUR POOL COVERS FIT ALMOST ANY POOL, ANY SIZE, ANY SHAPE, ANYWHERE!

If you can dream it...we can figure out how to cover it, so your dream pool is safe, beautiful and green. We can cover almost any shape, size, or type of pool including Swim Spas, Vinyl Liner, Gunite, and Fiberglass, and we have the widest variety of mounting and housing options to get that perfect look you want. Having flexibility and almost unlimited options are just some of the reasons why Pool Cover Specialists® remains the brand of choice of many sports celebrities, movie stars, the Vice Presidential mansion of the United States, and tens of thousands of happy pool owners worldwide.