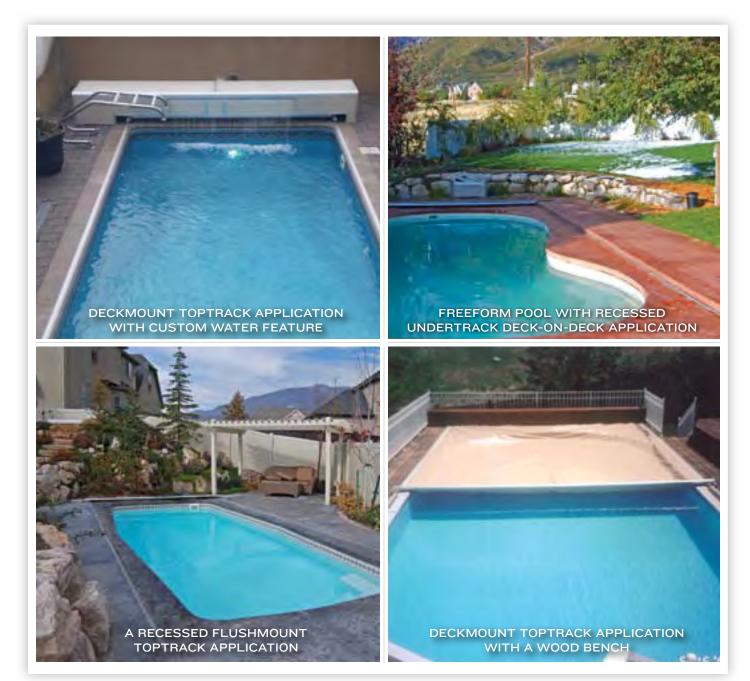

## THINKING OF BUILDING YOUR DREAM POOL?

Exotic water features, beautiful waterfalls, custom raised walls, incredible negative and/or vanishing edges, custom pool shapes, extreme cantilever decks, intriguing deck on deck applications and more!

With a Pool Cover Specialists® Infinity 4000™ or mini-Infinity™ automatic swimming pool cover system, you can say "Yes" to all the custom features that turn an ordinary pool into an extraordinary pool.

## OUR POOL COVERS FIT ALMOST ANY POOL, ANY SIZE, ANY SHAPE, ANYWHERE!

If you can dream it...we can figure out how to cover it, so your dream pool is safe, beautiful and green. We can cover almost any shape, size, or type of pool including Swim Spas, Vinyl Liner, Gunite, and Fiberglass, and we have the widest variety of mounting and housing options to get that perfect look you want. Having flexibility and almost unlimited options are just some of the reasons why Pool Cover Specialists® remains the brand of choice of many sports celebrities, movie stars, the Vice Presidential mansion of the United States, and tens of thousands of happy pool owners worldwide.