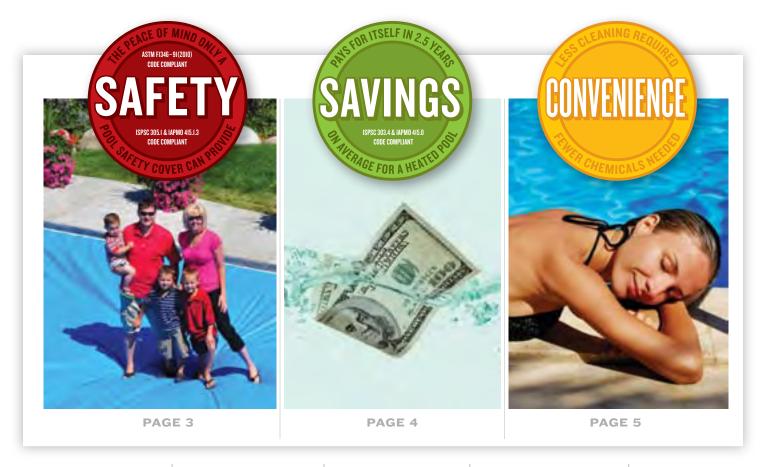

#### **SAFETY WITHOUT SACRIFICE**

A Pool Cover Specialists ASTM Certified automatic swimming pool cover brings you the safety and peace of mind that only an isolation barrier can provide, all without sacrificing the aesthetics of your pool area.

FACT: As per the Consumer Product Safety Commission (CPSC): No Barriers are completely child proof and nothing takes the place of adult supervision. However, certain types of barriers and the use of multiple barriers have been found to provide layers of protection for a child who strays from supervision. Barriers give parents additional time to locate a child before the unexpected becomes a reality.

#### IT'S ALL ABOUT THE GREEN

Heating your swimming pool without a cover is like heating your house without a roof! The Department of Energy studied Automatic Swimming Pool Covers and found that by adding a pool cover to your pool, you could stop up to 90% of evaporation and up to 70% of the energy used to heat the pool. This is significant because the average swimming pool can evaporate up to 25,000 gallons of water per year, and evaporation is the greatest cause of heat, chemical and water loss in a backyard pool. Green also means money, and the Department of Energy also found that by reducing the evaporation on a heated pool, the average pool owner could save as much as \$4,330 per year in energy, water, and chemical costs.

**FACT**: Simply turn the key and your pool is quickly and safely covered or uncovered in just seconds with no effort from you. Convenience and ease of use is the simple reason more people put their trust in a Pool Cover Specialists® automatic swimming pool cover over any other cover.