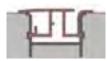

#### **NEW/EXISTING POOLS**

The mini-Infinity<sup>™</sup> comes with all the premium components of the Infinity 4000<sup>™</sup>, but has the motor and drive components mounted underneath, which takes up less horizontal space and allows installation where an Infinity 4000 is not as practical, space is limited, or aesthetics are a concern. Below is a comparison of the Infinity 4000 and the mini-Infinity, you can see how the motor and mechanism of the mini-Infinity is mounted below the roll-up tube, allowing it to be installed in more confined spaces.