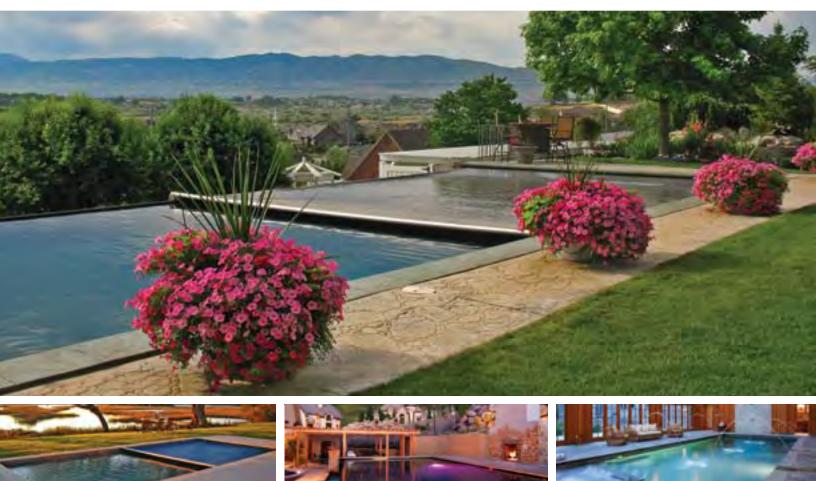

#### BEAUTIFUL, SAFE, AND GREEN™

THE MOST BEAUTIFUL POOLS DESERVE A POOL COVER FROM POOL COVER SPECIALISTS

# POOL COVER SPECIALISTS® AUTOMATIC SWIMMING POOL COVERS

Having a swimming pool at your home turns your backyard into an inviting and comfortable destination, an oasis away from the world or an exciting family fun center.

## A BEAUTIFUL POOL, WITH THE TIME TO ENJOY IT

We know you have a beautiful pool. That is why Pool Cover Specialists® automatic swimming pool cover systems are designed to help keep your swimming pool and backyard environment the focal point... not the pool cover. The Pool Cover Specialists® Infinity 4000™ automatic swimming pool cover helps you maximize the time you have to enjoy your pool while minimizing the time you spend maintaining it. With eleven fade and chemical resistant colors to choose from, a Pool Cover Specialists® automatic swimming pool cover is never a distraction as it seamlessly blends into your backyard environment. When it's time to use your pool, your Pool Cover Specialists® pool cover effortlessly retracts completely out of the way, leaving your beautiful clean pool open for all to enjoy.

## OUR POOL COVERS FIT ALMOST ANY POOL, ANY SIZE, ANY SHAPE, ANYWHERE!

If you can dream it...we can figure out how to cover it, so your dream pool is safe, beautiful and green. We can cover almost any shape, size, or type of pool including Swim Spas, Vinyl Liner, Gunite, and Fiberglass, and we have the widest variety of mounting and housing options to get that perfect look you want. Having flexibility and almost unlimited options are just some of the reasons why Pool Cover Specialists® remains the brand of choice of many sports celebrities, movie stars, the Vice Presidential mansion of the United States, and tens of thousands of happy pool owners worldwide.