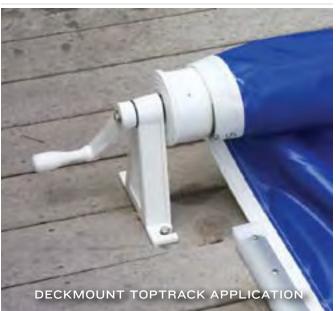

The Patented PowerTRAK™ Semi-Automatic Swimming Pool Cover System is an engineering masterpiece and the ONLY Semi-Automatic pool cover on the market. The PowerTRAK was designed for smaller pools where getting power to the swimming pool is not practical, or a mid-range auto cover is desired.

The PowerTRAK is built for medium to small size pools and spas and operates using a powerful rechargeable drill (included), instead of IIO or 220 Volt power. This means it can be added to almost any existing pool or new construction and no added electrical, conduit, or electrical permits are required.

It is extremely convenient, easy to run, and very low maintenance.